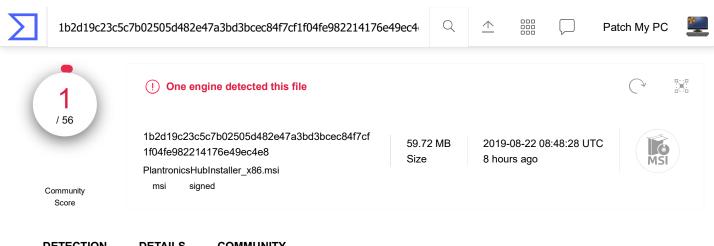

| DETECTION        | DETAILS     | COMMUNITY             |               |              |
|------------------|-------------|-----------------------|---------------|--------------|
| VBA32            | (!) BS      | Scope.Adware.Ohmytabs | Ad-Aware      |              |
| AegisLab         | ✓ Un        | detected              | AhnLab-V3     | ✓ Undetected |
| ALYac            | ✓ Un        | detected              | Antiy-AVL     |              |
| Arcabit          | ✓ Un        | detected              | Avast         |              |
| Avast-Mobile     | ✓ Un        | detected              | AVG           |              |
| Avira (no cloud) | <b>⊘</b> Un | detected              | Baidu         |              |
| BitDefender      | <b>⊘</b> Un | detected              | CAT-QuickHeal |              |
| ClamAV           | ✓ Un        | detected              | CMC           |              |
| Comodo           | ✓ Un        | detected              | Cyren         |              |
| DrWeb            | ✓ Un        | detected              | Emsisoft      |              |
| eScan            | ✓ Un        | detected              | ESET-NOD32    |              |
| F-Prot           | ✓ Un        | detected              | F-Secure      |              |
| FireEye          | ✓ Un        | detected              | Fortinet      |              |
| GData            | ✓ Un        | detected              | Jiangmin      |              |
| K7AntiVirus      | ✓ Un        | detected              | K7GW          |              |
| Kaspersky        | ✓ Un        | detected              | Kingsoft      |              |
| Malwarebytes     | <b>⊘</b> Un | detected              | MAX           |              |
| MaxSecure        | <b>⊘</b> Un | detected              | McAfee        |              |
| McAfee-GW-Editi  | on 🕢 Un     | detected              | Microsoft     |              |
| NANO-Antivirus   | <b>⊘</b> Un | detected              | Panda         |              |
| <b>-</b>         | <u> </u>    |                       | <b>-</b> · ·  | <u> </u>     |